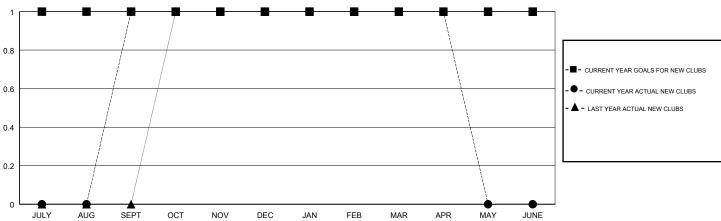

## GOALS AND ACTUAL NEW CLUBS CUMULATIVE

## JOE AL PICONE **LOCATION MISSOURI GMT CA** Clubs

| RESULTS FOR 2017-2018        |               |           |               |  |
|------------------------------|---------------|-----------|---------------|--|
| QUARTER                      | NEW CLUB GOAL | NEW CLUBS | DROPPED CLUBS |  |
| JULY/AUG/SEPT<br>OCT/NOV/DEC | 1<br>0        | 1<br>0    | 0             |  |
| JAN/FEB/MAR<br>APR/MAY/JUNE  | 0<br>0        | 0         | 0             |  |
|                              |               |           |               |  |