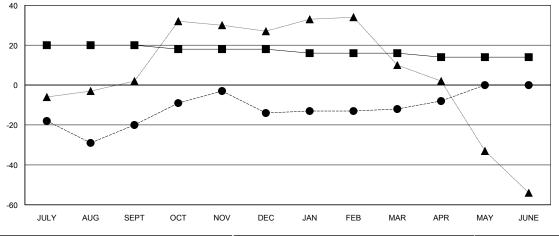

## GOALS AND ACTUAL MEMBERS CUMULATIVE

| -■- MEMBER GROWTH NET GOAL        |   |
|-----------------------------------|---|
| - ● - MEMBER GROWTH ACTUAL        |   |
| - ▲ - LAST YEAR MEMBERSHIP ACTUAL |   |
|                                   |   |
|                                   |   |
|                                   | _ |

| Members               |                           |                         |                                              |  |
|-----------------------|---------------------------|-------------------------|----------------------------------------------|--|
| RESULTS FOR 2017-2018 |                           |                         |                                              |  |
| QUARTER               | MEMBER GROWTH NET<br>GOAL | MEMBER GROWTH<br>ACTUAL | DROPPED MEMBERS ACTUAL (including transfers) |  |
| JULY/AUG/SEPT         | 20                        | 31                      | 49                                           |  |
| OCT/NOV/DEC           | -2                        | 29                      | 20                                           |  |
| JAN/FEB/MAR           | -2                        | 30                      | 25                                           |  |
| APR/MAY/JUNE          | -2                        | 7                       | 3                                            |  |